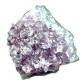

# Spagyric - First Essences

Cajuput (P.E. 10 ml.)

Manufacturer : Forza Vitale

Composition according to manufacturer: Quintessences of: cajeput, cinnamon, cypress, thyme, oregano, savory and colloidal gold. Way of use according to manufacturer: Of 2 to 5 drops directly on the tongue, 3 times daily.